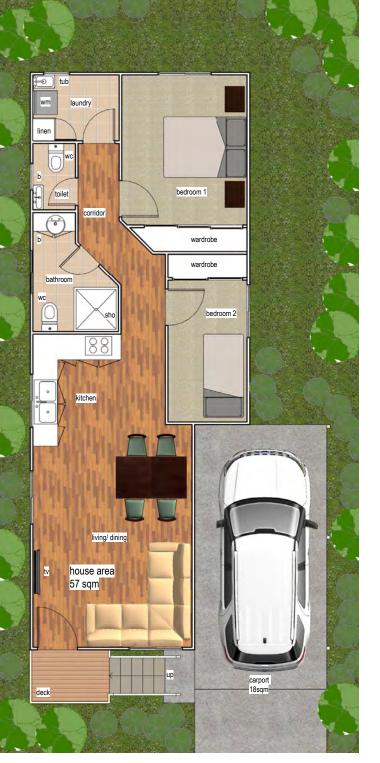

## Blue Gum

2 Bedroom

1 Bathroom plus separate WC 1 Carport

Internal area 57m<sup>2</sup>
Carport 18m<sup>2</sup>
Total area 75m<sup>2</sup>