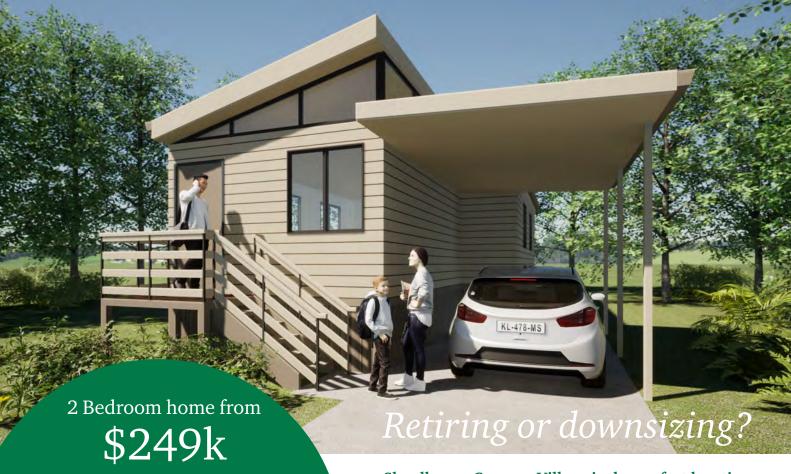

## Blue Gum

2 Bedroom

1 Bathroom plus separate WC 1 Carport

Internal area 57m<sup>2</sup>
Carport 18m<sup>2</sup>
Total area 75m<sup>2</sup>

# **BLUE GUM INCLUDES**

### **INTERNALLY**

- Westinghouse appliances including 4x burner gas cook top and dishwasher
- Built in robes
- Separate laundry with storage
- Full bathroom and separate WC
- Reverse cycle air conditioning
- Gas hot water system
- Down lights throughout
- Ceiling fans
- Blinds

### **EXTERNALLY**

- Colorbond roof, fascia and skirting
- Aluminum windows with locks and fly-screens
- Painted timber front door with security fly screen
- Modwood front-entry deck
- Carport

Shoalhaven Caravan Village 17 Terara Road, Nowra NSW 2540